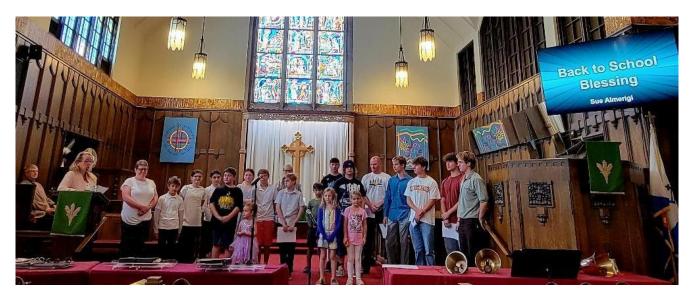

# Children's & Adult Education Ministry

A Back to School blessing was held on Rally Day in September, for students in Sunday School and in general. Included in the group photo are two graduate students, FCC members Rhonda Yost and Matt Cameron.