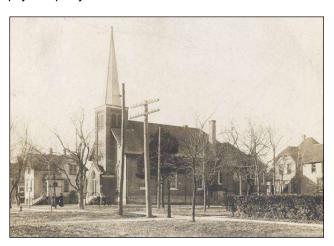

From the Congregational Centennial book, pg. 54: The church parsonage at 1321 Prairie Avenue, next door to the former church building, was a product of the 1890's. Although it was redecorated for the coming of the new minister's family in 1941 and received minor improvements thereafter, it was clearly lacking in comfort and conveniences. When Trinity Lutheran Church, occupying the old Congregational building, found itself in need of additional space it seemed wise to sell the parsonage to Trinity Church and to build a more suitable residence for our minister. [FCCDP moved to 766 Graceland Ave. in 1929.]

From former member Jake Jacobs several years ago: The Wintczak family lived in a white house next to the alley on Prairie adjacent to the Masonic Temple (There's an apartment building on the site now.) The Masonic Temple was the predecessor to our first church edifice, built in 1872. The Wintczak's house became our first parsonage, built in 1894.

I have not been able to find a photo of the house, either from FCC files, DP History Center or Mary Ethel (Meth) Brehm Norris, but History Center provided the church image and Meth found these taken at her pajama party!

You can see part of parsonage on right.

Dr. and Mrs. Barwick in their living room in 1940.