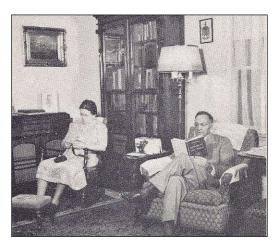

You can see part of parsonage on right.

Dr. and Mrs. Barwick in their living room in 1940.