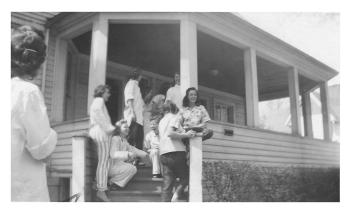

I have not been able to find a photo of the house, either from FCC files, DP History Center or Mary Ethel (Meth) Brehm Norris, but History Center provided the church image and Meth found these taken at her pajama party!