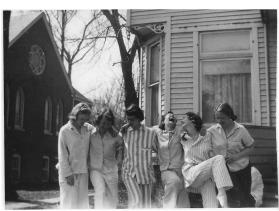

I have not been able to find a photo of the house, either from FCC files, DP History Center or Mary Ethel (Meth) Brehm Norris, but History Center provided the church image and Meth found these taken at her pajama party!