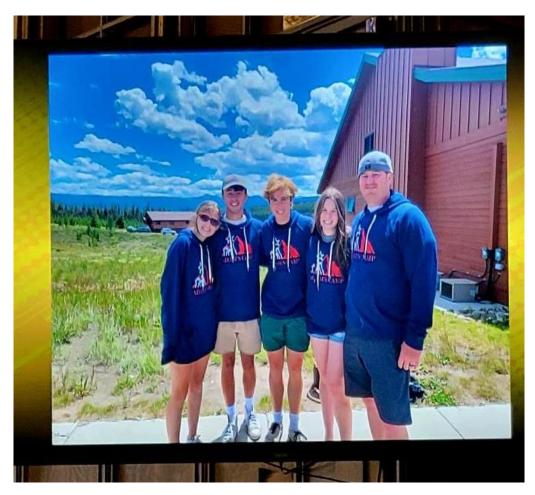

# Youth Ministry

Our Senior Pilgrim Fellowship (PF) youth shared their summer mission trip experience with the congregation during Rally Day in September. The group spent a week in Colorado, where they worked with special needs campers at Adam's Camp. Pictured (I to r) enjoying some free time are Mia, Eddie, Caiden and Caitlyn with PF co-director Matt Cameron.